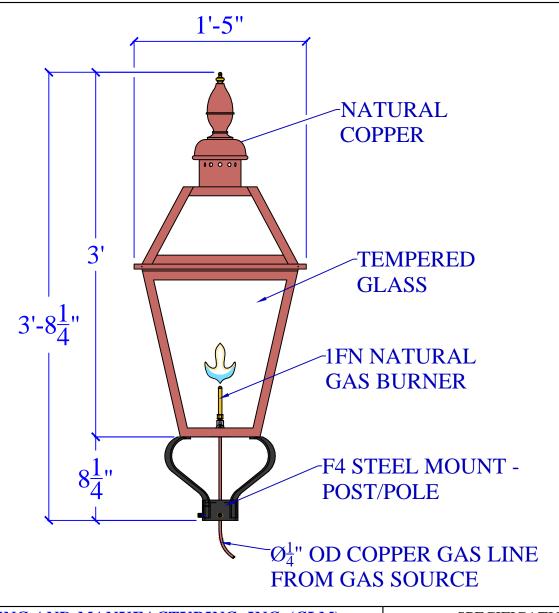

## CHARLESTON LIGHTING AND MANUFACTURING, INC. (CLM) SPECIFICATION SHEET COPYRIGHT 1994 TO CURRENT YEAR, CHARLESTON LIGHTING & FAX: (251) 471-5945 MOBILE, ALABAMA 36607 212 E. I-65 SERVICE ROAD N. PHONE: (251) 478-0072 MANUFACTURING, INC. (CLM). WWW.CHARLESTONLIGHTING.COM WWW.FAUBOURGLIGHTING.COM WWW.CHARLESTONGASLIGHT.COM ALL DESIGNS, DRAWINGS, MODEL NUMBERS, AND LANTERN DESIGNATIONS ARE THE SOLE AND EXCLUSIVE PROPERTY OF DATE: APP.BY: J.D. LIGHT: ST-200 - 1FN - F4-S (POST) (CLM) AND SHALL NOT BE DUPLICATED IN WHOLE OR PART WITHOUT THE WRITTEN CONSENT OF (CLM). F4-S (POST) - H36" W17" **BRACKET:** REV.